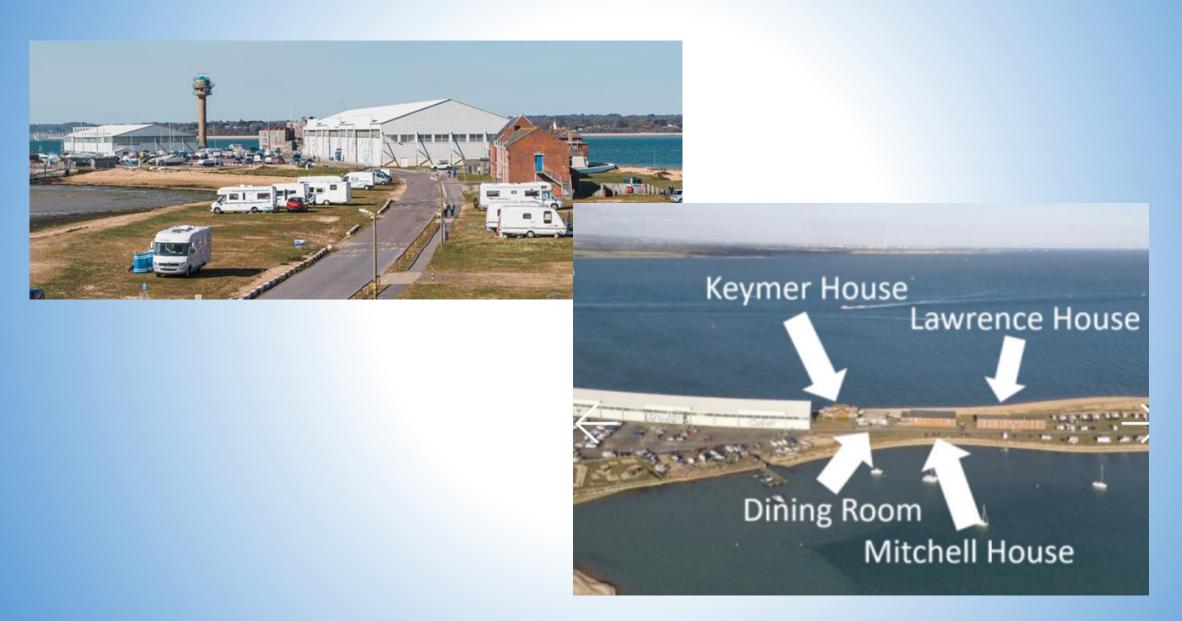

## Accommodation

## **Lawrence House**

| Room 16         | Room 17        |       | Room 18              |      | Room 19  |      | Room 2    | (STAFF)      |        |
|-----------------|----------------|-------|----------------------|------|----------|------|-----------|--------------|--------|
| 1               | 1              |       | ١,                   |      | ,        |      | Safe in 1 | room.        |        |
| 2               | 2              |       | 2                    |      | 2        |      | 1         |              | Stairs |
| 3               | 3              |       | 3                    |      | 3        | - 1  | 2         |              |        |
|                 |                |       |                      | sou  | JTH WING |      |           | Rooms 1 – 11 |        |
| Room 15         | Room 14        |       | Room <u>13 (</u> ST/ | AFF) | Room 12  |      |           |              | _      |
| 1               | 1              |       | 1                    |      | 1        |      |           |              |        |
| 2               | 1              |       | 1                    |      | 2        |      |           |              |        |
| 3               | 3              |       |                      |      | .3       |      | .         |              |        |
|                 | 1              |       |                      |      |          |      |           |              |        |
| Room 1 (STAFF)  | Room 2 (STAFF) |       | Room 3               | Roc  | m 4      | Room | 15        | Room á       | 5      |
| 1               | 1              | ē     | 1                    | 1 _  |          | 1    |           | 1            |        |
| Safe in room.   | 2              | Store | 2                    | 2    |          | ١    |           | 1            |        |
|                 |                |       | A                    | 3    |          | 3    |           | 3            |        |
| ← Rooms 12 – 20 | )              |       | NORTH                | WING |          |      |           |              |        |
|                 | Room 11        | Roc   | m 10                 | Room | 9        | Room | 8 (STAFF) | Room 7       |        |
|                 | 1              | 1 -   |                      | 1    |          | 1    |           | 1            |        |
|                 | 2              |       |                      |      |          |      |           | 1            |        |
|                 | 3              | 3     |                      | 3    |          |      |           | 3            |        |
|                 |                |       |                      |      |          |      |           |              |        |

## **Mitchell House**