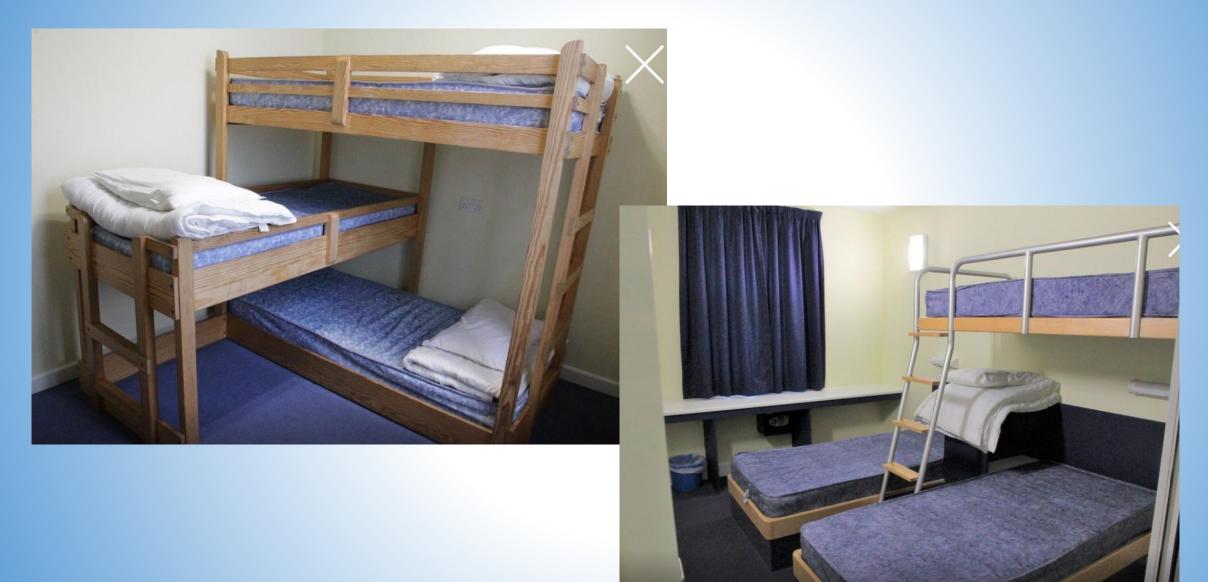

## Accommodation

## **Lawrence House**

| Room 16         | Room 17        |       | Room 18              |      | Room 19  |      | Room 2    | (STAFF)      |        |
|-----------------|----------------|-------|----------------------|------|----------|------|-----------|--------------|--------|
| 1               | 1              |       | ١,                   |      | ,        |      | Safe in 1 | room.        |        |
| 2               | 2              |       | 2                    |      | 2        |      | 1         |              | Stairs |
| 3               | 3              |       | 3                    |      | 3        | - 1  | 2         |              |        |
|                 |                |       |                      | sou  | JTH WING |      |           | Rooms 1 – 11 |        |
| Room 15         | Room 14        |       | Room <u>13 (</u> ST/ | AFF) | Room 12  |      |           |              | _      |
| 1               | 1              |       | 1                    |      | 1        |      |           |              |        |
| 2               | 1              |       | 1                    |      | 2        |      |           |              |        |
| 3               | 3              |       |                      |      | .3       |      | .         |              |        |
|                 | 1              |       |                      |      |          |      |           |              |        |
| Room 1 (STAFF)  | Room 2 (STAFF) |       | Room 3               | Roc  | m 4      | Room | 15        | Room á       | 5      |
| 1               | 1              | ē     | 1                    | 1 _  |          | 1    |           | 1            |        |
| Safe in room.   | 2              | Store | 2                    | 2    |          | ١    |           | 1            |        |
|                 |                |       | A                    | 3    |          | 3    |           | 3            |        |
| ← Rooms 12 – 20 | )              |       | NORTH                | WING |          |      |           |              |        |
|                 | Room 11        | Roc   | m 10                 | Room | 9        | Room | 8 (STAFF) | Room 7       |        |
|                 | 1              | 1 -   |                      | 1    |          | 1    |           | 1            |        |
|                 | 2              |       |                      |      |          |      |           | 1            |        |
|                 | 3              | 3     |                      | 3    |          |      |           | 3            |        |
|                 |                |       |                      |      |          |      |           |              |        |

## **Mitchell House**

#### R. J. Mitchell House Ground Floor Rooming Plan