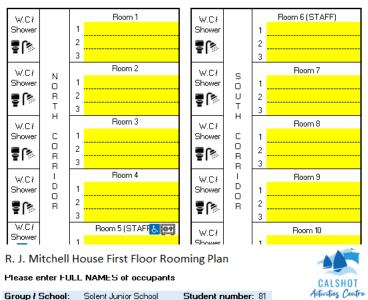

R. J. Mitchell House Ground Floor Rooming Plan

#### Please enter FULL NAMES of occupants

Group / School: Solent Junior School Arrival date: 27/11/2023 Departure date: 29/11/2023

2

Ν

0

R

Т Н

С

0

R 3 R

D

Ο

R

Activities Centre Student number: 81 Adult number: 12 Accommodation: Lawrence GF + FF, Mitchell GF

CALSHOT