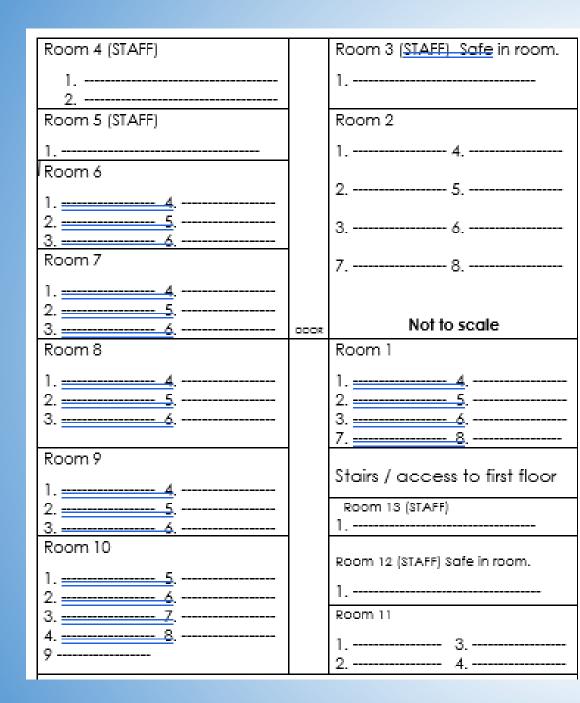

### **Lawrence House**

| Room 16                                      | Room 17        | Room 18              | Room 19     |             | m 20 (s        |            |            |            |
|----------------------------------------------|----------------|----------------------|-------------|-------------|----------------|------------|------------|------------|
| 1                                            | 1              | 1                    | 1           | Sate        | e in roo       | m.         | Ste        | airs       |
| 2                                            | 2              | 2                    | 2           | 1           |                |            | -          |            |
| 3                                            | 3              | 3                    | 3           | 2           |                |            |            |            |
|                                              |                |                      | SOUTH WING  |             | Roo            | ms 1 –     | 11 -       |            |
| Room 15                                      | Room 14        | Room <u>13 (</u> STA | FF) Room 12 |             | ษ              | ja<br>L    | ษั         | ษ          |
| 1                                            | 1              |                      |             |             | N.C/Shower     | V.C/Shower | N.C/Shower | N.C/Shower |
| 2                                            | 3              |                      | 2           |             | Ū.             | Ū.         | Ū.         | Ū.         |
| J                                            | 0              |                      | •0          |             | 5              | 5          | S          | S          |
| Room 1 (STAFF)                               | Room 2 (STAFF) | Room 3               |             | Room 5      | I              | Roc        | m ó        |            |
| 1                                            | 1 8            | 1<br>2<br>3          | 1           | 1           |                | 1          |            |            |
|                                              | 2 2            | 2                    | 2           | 2           |                | 2          |            |            |
|                                              |                | 4                    |             | 3           |                | 3          |            |            |
| Rooms 12-20                                  |                | NORTH                | WING        |             |                | _          |            |            |
| ש ש ש                                        | Room 11 Re     | pom 10               | Room 9      | Room 8 (ST/ | Room 8 (STAFF) |            |            |            |
| C/Shower<br>C/Shower<br>C/Shower<br>C/Shower | 1 1.           |                      | 1           | 1           |                | 1          |            |            |
| 0/25                                         |                |                      | 2           |             |                |            |            |            |
| N.0                                          |                |                      | 3           |             |                |            |            |            |
|                                              |                |                      |             |             |                |            |            |            |