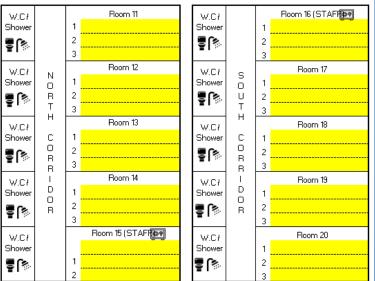

#### Please enter FULL NAMES of occupants

Group / School: Arrival date: Departure date:

W.C/

Showe

®∎

W.Cł

Shower

≷] 🕊

W.Cł

Shower

®

W.C7

Shower

≷] 📲

W.Cł

Showe

27/11/2023 29/11/2023 Adult number: 12

Accommodation: Lawrence GF + FF, Mitchell GF